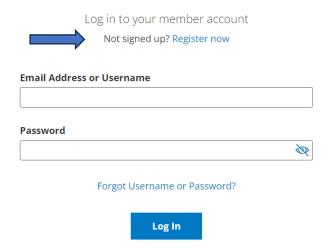

## How to Register for Online Access

1. From the homepage click on the "Login" button at the top right of the page

2. Then click the "Register Now" link:

3. Then select the option to enter your member ID.