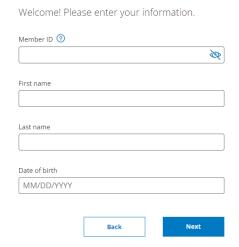

4. Then you will need to enter your Member ID, First Name, Last Name, and Date of Birth then click "Next".

5. Then follow the prompts to complete your registration.

For further assistance registering for our website you can contact Member Services at 1-877-7-NYSHIP (1-866-769-7447) and press or say option 2. Representatives are available Monday-Friday, 8:00 AM to 5:00PM, EST.