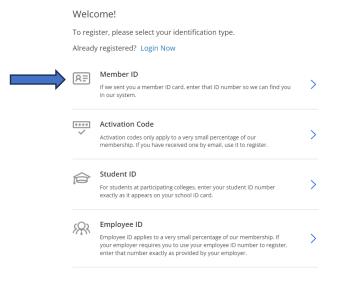

## How to Register for Online Access

1. From the homepage click on the "Login" button at the top right of the page

2. Then click the "Register Now" link:

3. Then select the option to enter your member ID.